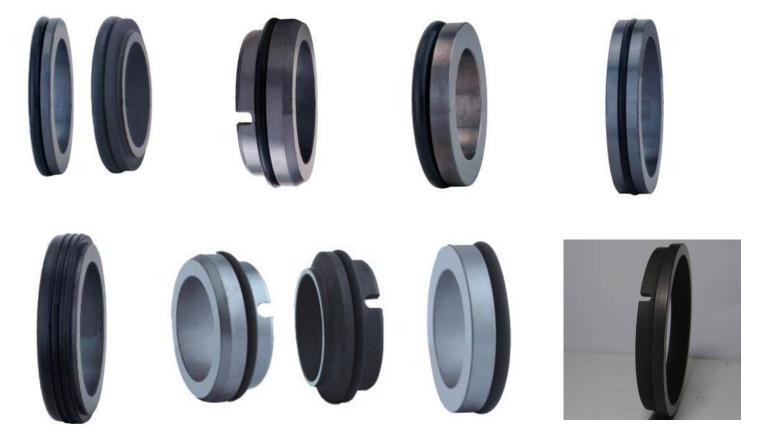

## Please select the Type of Mechanical Seal and Stationary Seat from Page No.2

## <u>Type of Mechanical Seal</u> (please tick accordingly)

<u>Type of Stationary Ring</u> (please tick accordingly)

Page 2 of 2 Form: SC-MS-001 Tel: +65 6300-3654, Fax: +65 6234-0546, Email: sealcare@singnet.com.sg