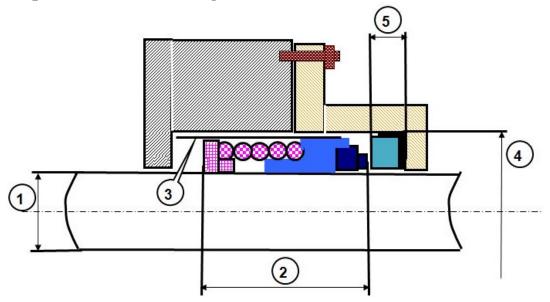

## YOUR SEAL – Provide Dimensions Accordingly

| 1. | Pump Shaft Diameter :         |
|----|-------------------------------|
| 2. | Rotary Height / Length :      |
| 3. | Rotary Outside Diameter :     |
| 4. | Stationary Outside Diameter : |
| 5. | Stationary Thickness :        |

| 1. | Pump Mfg. Name :       |
|----|------------------------|
| 2. | Model No :             |
| 3. | Type Application Use : |
| 4. | Product :              |
| 5. | Temperature °C :       |