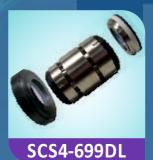

### **CARTRIDGE AND DRY GAS SEAL**

**SCS3-9** 

**SCS6-2** 

SCS9-284DL

SCS9-461

**SCS9-5** 

SCS9-52

SCS9-59875